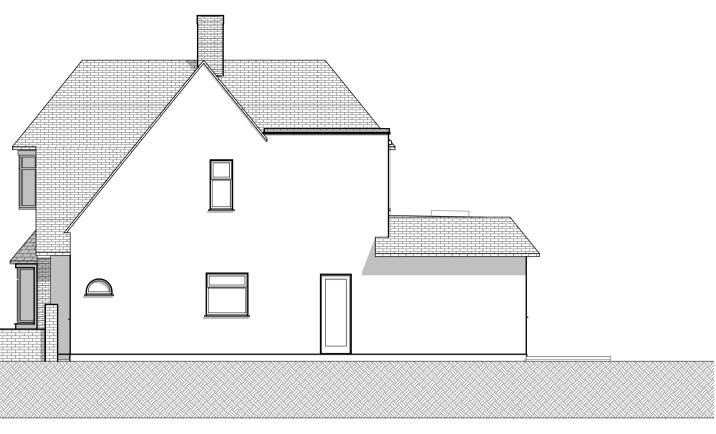

PROPOSED WEST ELEVATION 1:100

New pitched roof dormer to front. Walls to be rendered to match existing Outline of existing hipped roof form د ــ ـ ----**T**---Outline of existing garage

PROPOSED EAST ELEVATION 1:100