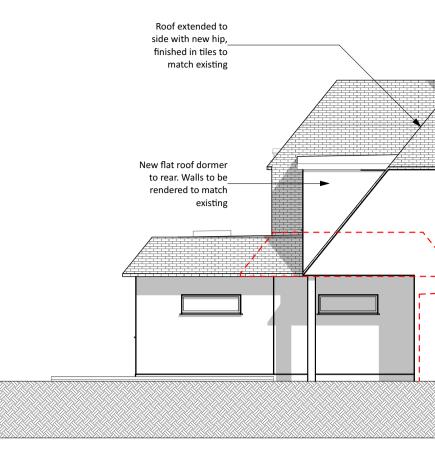

PROPOSED WEST ELEVATION 1:100

New pitched roof dormer to front. Walls to be rendered to match existing Outline of existing hipped roof form د ــ ـ ----**T**---Outline of existing garage

PROPOSED EAST ELEVATION 1:100