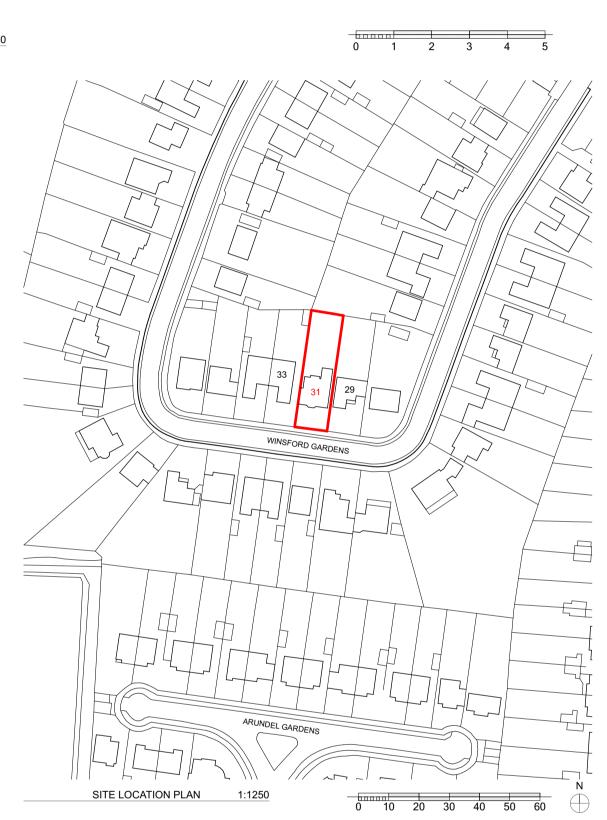

Project:

31 WINSFORD GARDENS, WESTCLIFF-ON-SEA, SS0 0DR

| Project Number: | Date:           | Drawing Scale:              |  |
|-----------------|-----------------|-----------------------------|--|
| T016            | MARCH 2022      | 1:100, 1:200,<br>1:1250 @A1 |  |
| Drawing Number: | Drawing Status: | Revision:                   |  |
| 2211            | PLANNING        | P04                         |  |
|                 |                 |                             |  |