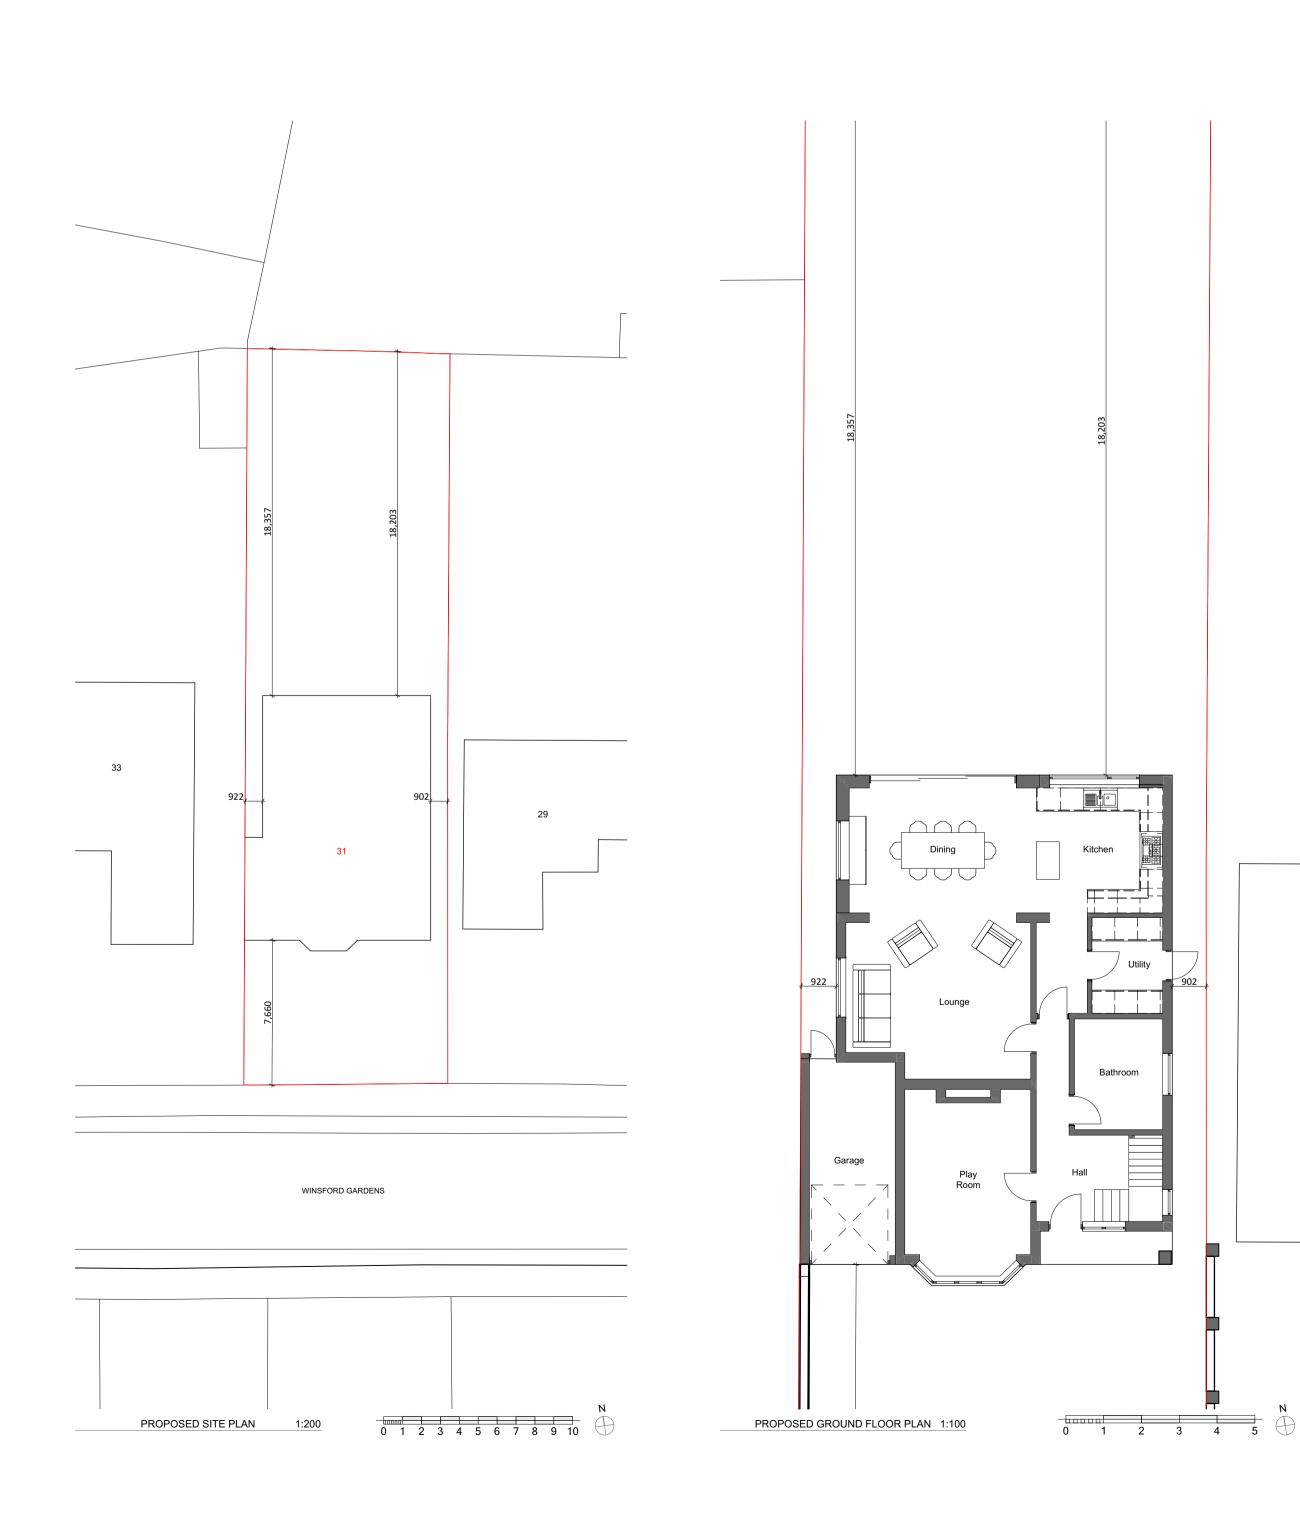

Project:

31 WINSFORD GARDENS, WESTCLIFF-ON-SEA, SS0 0DR

| Project Number: | Date:           | Drawing Scale:              |  |
|-----------------|-----------------|-----------------------------|--|
| T016            | MARCH 2022      | 1:100, 1:200,<br>1:1250 @A1 |  |
| Drawing Number: | Drawing Status: | Revision:                   |  |
| 2211            | PLANNING        | P04                         |  |
|                 |                 |                             |  |