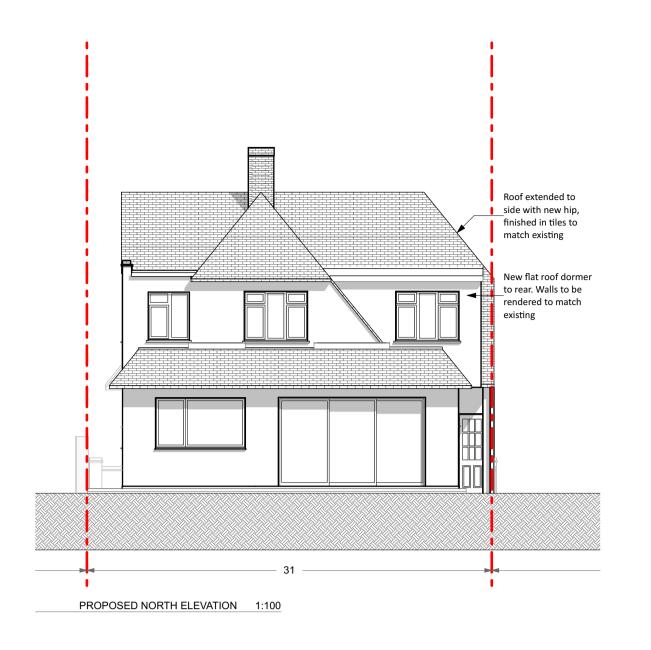

PROPOSED WEST ELEVATION 1:100

New pitched roof dormer to front. Walls to be rendered to match existing Outline of existing hipped roof form د ــ ـ ----**T**---Outline of existing garage

PROPOSED EAST ELEVATION 1:100