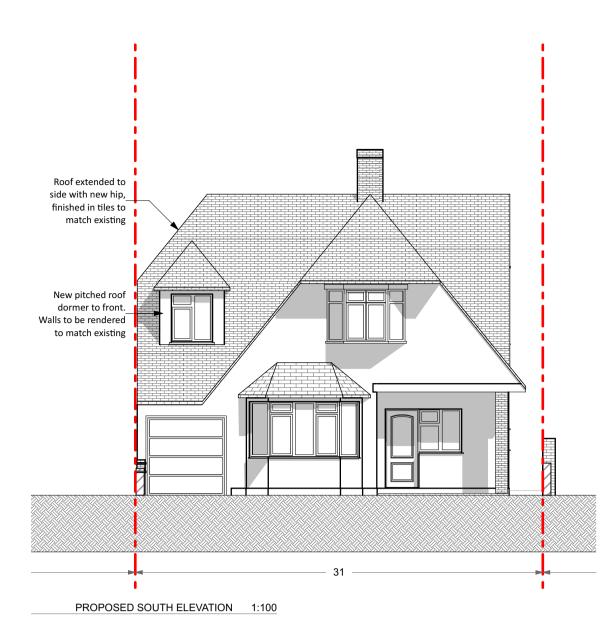

PROPOSED WEST ELEVATION 1:100

New pitched roof dormer to front. Walls to be rendered to match existing Outline of existing hipped roof form د ــ ـ ----**T**---Outline of existing garage

PROPOSED EAST ELEVATION 1:100